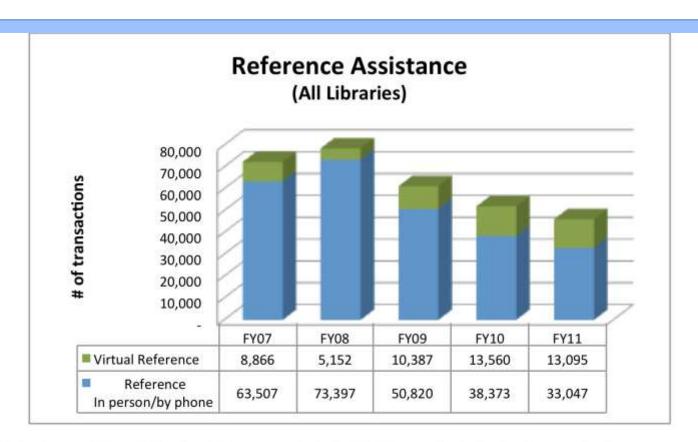

#### **DLS Collections landing pages**

Process: Decisions, decisions

The implementation of Pay for Print program in Fall of 2006 was a factor in the increased reference assistance during FY07 and FY08.