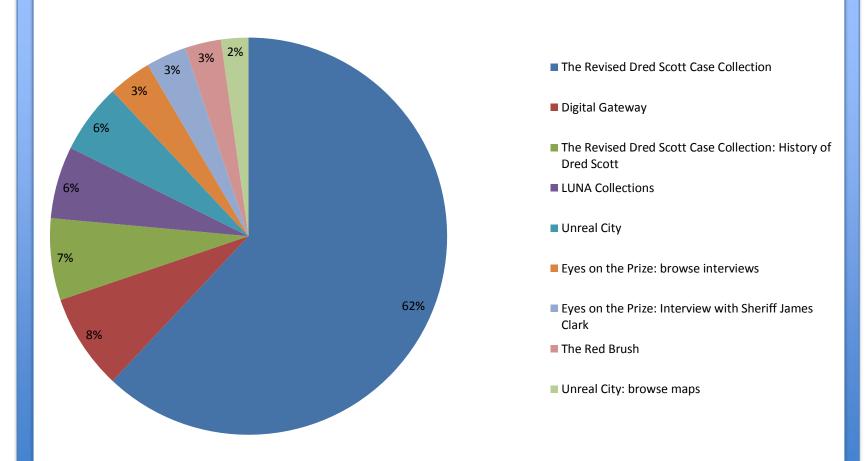

#### **DLS Collections landing pages**

Process: Decisions, decisions

The implementation of Pay for Print program in Fall of 2006 was a factor in the increased reference assistance during FY07 and FY08.