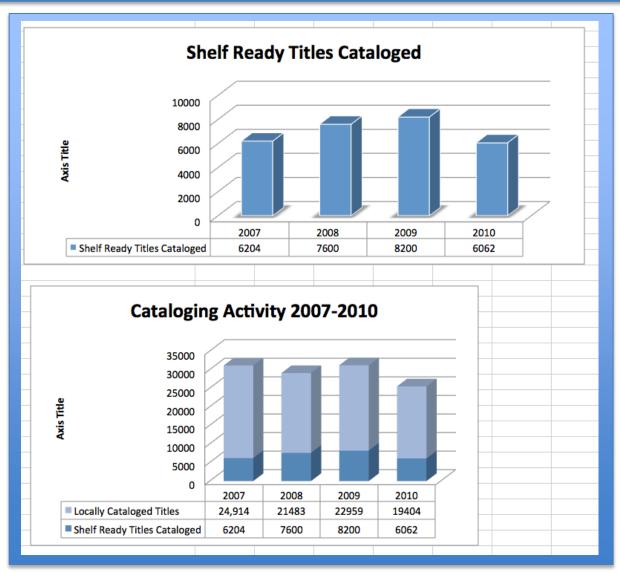

| 2 |                              |        |       |       |       |
|---|------------------------------|--------|-------|-------|-------|
| 3 |                              | 2007   | 2008  | 2009  | 2010  |
| 4 | Shelf Ready Titles Cataloged | 6204   | 7600  | 8200  | 6062  |
| 5 | Locally Cataloged Titles     | 24,914 | 21483 | 22959 | 19404 |
| 6 | 4 - 3                        | 3333   |       |       |       |